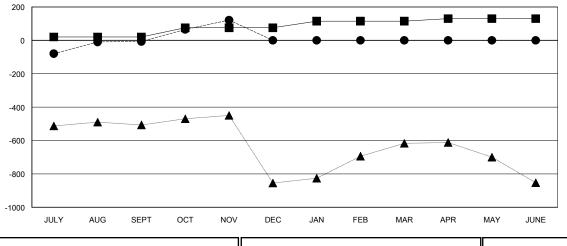

#### GOALS AND ACTUAL MEMBERS CUMULATIVE

| -=-  | CURRENT YEAR GOALS FOR NEV | ٧ |
|------|----------------------------|---|
| МЕМВ | ERS                        |   |

- CURRENT YEAR ACTUAL MEMBERS

- ▲ - LAST YEAR ACTUAL MEMBERS

# GMT: KAMLESH JAIN LOCATION INDIA GMT CA 6

|                       |                  | Clubs     |                  |                       |               |                    | Members                             |                    |                  |
|-----------------------|------------------|-----------|------------------|-----------------------|---------------|--------------------|-------------------------------------|--------------------|------------------|
| RESULTS FOR 2016-2017 |                  |           |                  | RESULTS FOR 2016-2017 |               |                    |                                     |                    |                  |
| QUARTER               | NEW CLUB<br>GOAL | NEW CLUBS | DROPPED<br>CLUBS | NET<br>GAIN/LOSS      | QUARTER       | NEW MEMBER<br>GOAL | CHARTER AND<br>NEW MEMBERS<br>ADDED | DROPPED<br>MEMBERS | NET<br>GAIN/LOSS |
| JULY/AUG/SEPT         | 1                | 3         | 0                | 3                     | JULY/AUG/SEPT | 20                 | 124                                 | 131                | -7               |
| OCT/NOV/DEC           | 1                | 2         | 0                | 2                     | OCT/NOV/DEC   | 55                 | 133                                 | 5                  | 128              |
| JAN/FEB/MAR           | 1                | 0         | 0                | 0                     | JAN/FEB/MAR   | 40                 | 0                                   | 0                  | 0                |
| APR/MAY/JUNE          | 1                | 0         | 0                | 0                     | APR/MAY/JUNE  | 15                 | 0                                   | 0                  | 0                |