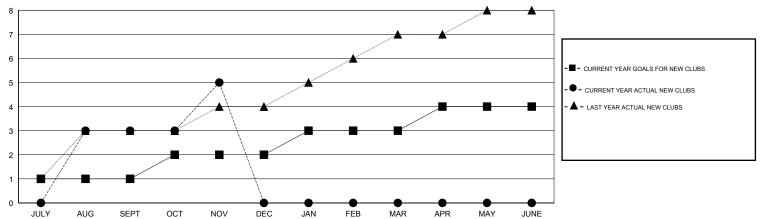

#### GOALS AND ACTUAL NEW CLUBS CUMULATIVE

# GMT: KAMLESH JAIN LOCATION INDIA GMT CA 6

|                       |                  | Clubs     |                  |                       |               |                    | Members                             |                    |                  |
|-----------------------|------------------|-----------|------------------|-----------------------|---------------|--------------------|-------------------------------------|--------------------|------------------|
| RESULTS FOR 2016-2017 |                  |           |                  | RESULTS FOR 2016-2017 |               |                    |                                     |                    |                  |
| QUARTER               | NEW CLUB<br>GOAL | NEW CLUBS | DROPPED<br>CLUBS | NET<br>GAIN/LOSS      | QUARTER       | NEW MEMBER<br>GOAL | CHARTER AND<br>NEW MEMBERS<br>ADDED | DROPPED<br>MEMBERS | NET<br>GAIN/LOSS |
| JULY/AUG/SEPT         | 1                | 3         | 0                | 3                     | JULY/AUG/SEPT | 20                 | 124                                 | 131                | -7               |
| OCT/NOV/DEC           | 1                | 2         | 0                | 2                     | OCT/NOV/DEC   | 55                 | 133                                 | 5                  | 128              |
| JAN/FEB/MAR           | 1                | 0         | 0                | 0                     | JAN/FEB/MAR   | 40                 | 0                                   | 0                  | 0                |
| APR/MAY/JUNE          | 1                | 0         | 0                | 0                     | APR/MAY/JUNE  | 15                 | 0                                   | 0                  | 0                |